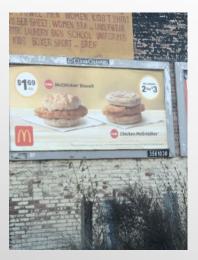

# **Advertising/Marketing**

Where: Side of building

Company: Mcdonalds

What: McChicken Biscuit

Targeting: Those looking for quick, cheap food options

Cost: \$1.69