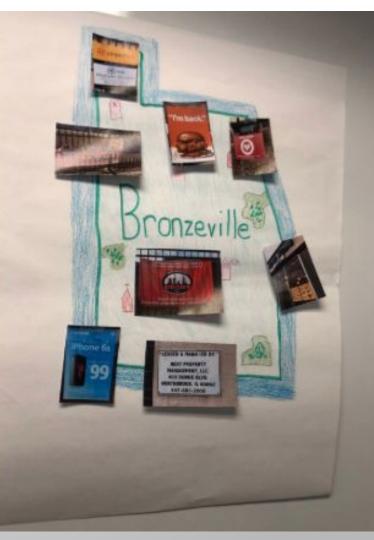

tball player.
- The price of nights ranges from \$69-\$139 it is significant because it is not too expensive and offers deals, especially sportsbook

lated into

### Advertising/Marketing

Where: Street light

What: House Purchasing

Targeting: Those looking to sell a "not great condition" house quickly

Cost: House



# **Community Advertising Scope**

- Three Sections: Community Profile, Stakeholders/Tribes, and Ad Placements
- Student Teams: 4-5 people in a group
- **Perception Activity Mid-Project**: During research stage, allow students to see how perceptions dictate community value (data-driven communities)
- **Presentations**: Visual representation of varying ad differences in communities. This is in addition to the written report.

April 15, 2019 | 3



### **Student Projects**







### **Student Projects**





### **Student Projects: Streeterville**

## Corner of Eerie and Michigan







### **Student Projects: Streeterville**

# Michigan Avenue







### **Student Projects: Chatham**

# **Advertising/Marketing**

Where: Side of building

Company: Mcdonalds

What: McChicken Biscuit

Targeting: Those looking for quick, cheap food options



Cost: \$1.69

### **Student Projects: Chatham**

# **Advertising/Marketing**

Where: Street light

What: House Purchasing

Targeting: Those looking to sell a "not great condition" house quickly and easily

Cost: House



### **Student Projects: Chinatown**





# Carrie

Age 19

Job - full time student

What could be improved about the neighborhood? - "More trash cans or public bathrooms"

What do you love about your communi