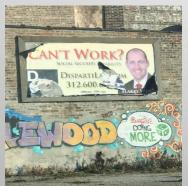

# **Advertising/Marketing**

Where: Street light

What: House Purchasing

Targeting: Those looking to sell a "not great condition" house quickly and easily

Cost: House