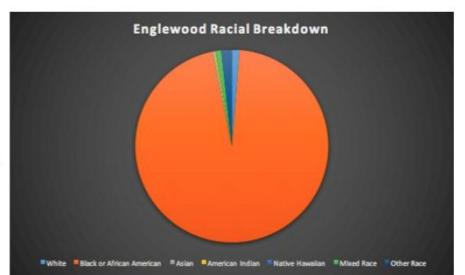

#### Race:

- White: 0.7%
- African-American: 94.6%
- Asian: 0.27%
- Hispanic or Latino: 3.4%
- American Indian: 0.30%
- Native Hawaiian: 0.04%
- Mixed race: 0.93%