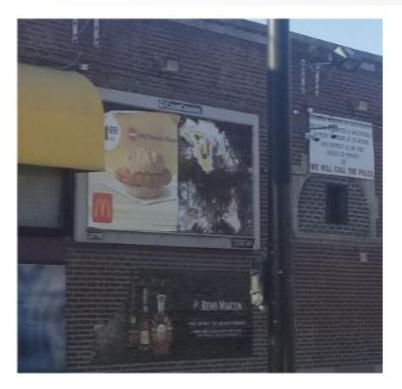

### **Student Projects: Chatham**

# **Advertising/Marketing**

Where: Side of building

Company: Mcdonalds

What: McChicken Biscuit

Targeting: Those looking for quick, cheap food options

Cost: \$1.69

# **Advertising/Marketing**

Where: Street light

What: House Purchasing

Targeting: Those looking to sell a "not great condition" house quickly and easily

Cost: House