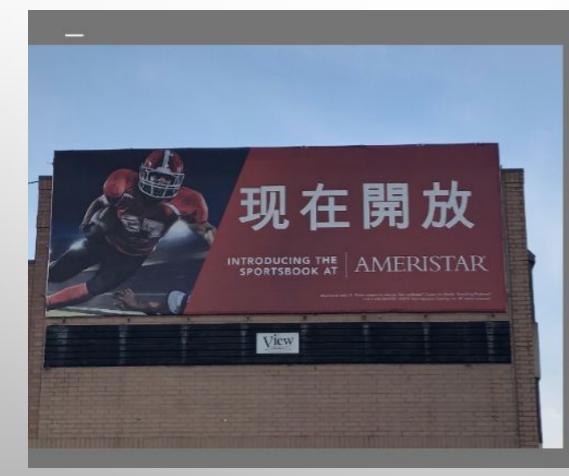

### **Student Projects: Chinatown**

- Billboard
- It is selling a look into Ameristar hotel and casino and what they offer.
- It is targeting people who like and watch football, as the picture is placed and blown up for you to see a football player.
- The price of nights ranges from \$69-\$139 it is significant because it is not too expensive and offers deals, especially sportsbook
- This ad is placed in the community as it is translated into chinese language.